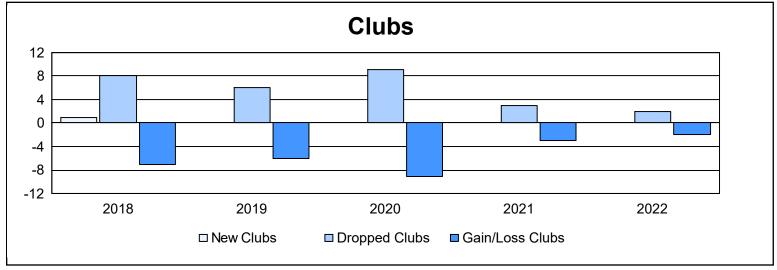

| Year      | New<br>Clubs | Dropped<br>Clubs | Gain/<br>Loss<br>Clubs | New<br>Members | Charter<br>Members | Reinstate<br>Members | Transfer<br>Members | Total<br>Member<br>Added | Total<br>Members<br>Dropped | Gain/<br>Loss<br>Members |
|-----------|--------------|------------------|------------------------|----------------|--------------------|----------------------|---------------------|--------------------------|-----------------------------|--------------------------|
| 2017-2018 | 1            | 8                | -7                     | 478            | 22                 | 14                   | 21                  | 535                      | 723                         | -188                     |
| 2018-2019 | 0            | 6                | -6                     | 353            | 3                  | 22                   | 30                  | 408                      | 666                         | -258                     |
| 2019-2020 | 0            | 9                | -9                     | 222            | 0                  | 17                   | 22                  | 261                      | 563                         | -302                     |
| 2020-2021 | 0            | 3                | -3                     | 334            | 0                  | 10                   | 11                  | 355                      | 467                         | -112                     |
| 2021-2022 | 0            | 2                | -2                     | 439            | 0                  | 20                   | 20                  | 479                      | 517                         | -38                      |
| Average   | 0            | 6                | -5                     | 365            | 5                  | 17                   | 21                  | 408                      | 587                         | -180                     |