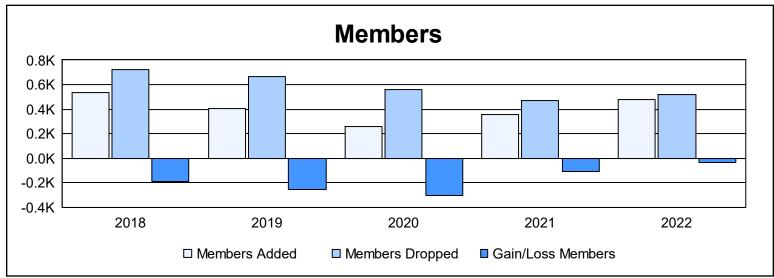

| Year      | New<br>Clubs | Dropped<br>Clubs | Gain/<br>Loss<br>Clubs | New<br>Members | Charter<br>Members | Reinstate<br>Members | Transfer<br>Members | Total<br>Member<br>Added | Total<br>Members<br>Dropped | Gain/<br>Loss<br>Members |
|-----------|--------------|------------------|------------------------|----------------|--------------------|----------------------|---------------------|--------------------------|-----------------------------|--------------------------|
| 2017-2018 | 1            | 8                | -7                     | 478            | 22                 | 14                   | 21                  | 535                      | 723                         | -188                     |
| 2018-2019 | 0            | 6                | -6                     | 353            | 3                  | 22                   | 30                  | 408                      | 666                         | -258                     |
| 2019-2020 | 0            | 9                | -9                     | 222            | 0                  | 17                   | 22                  | 261                      | 563                         | -302                     |
| 2020-2021 | 0            | 3                | -3                     | 334            | 0                  | 10                   | 11                  | 355                      | 467                         | -112                     |
| 2021-2022 | 0            | 2                | -2                     | 439            | 0                  | 20                   | 20                  | 479                      | 517                         | -38                      |
| Average   | 0            | 6                | -5                     | 365            | 5                  | 17                   | 21                  | 408                      | 587                         | -180                     |